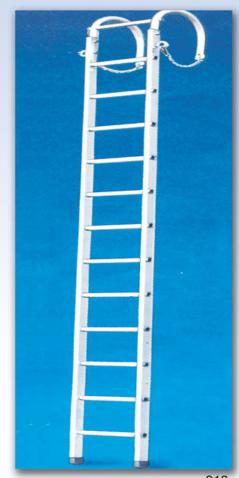

### نردبانهای دم دستی

آلويات

این نردبانها برای استفاده در منزل، محل کار و برای استفاده در انجام کارهای روز مره محاسبه، طراحی و ساخته شده است. ممکن است در نگاه اوّل چندان با دیگر نردبانها متفاوت به نظر نرسد، ولی در محاسبه و طراحی بر اساس استانداردهای ضروری در نظر گرفته شده و سبکی، زیبایی و ظرافت لازم نیز در ساخت آن منظور شده است.

•It seems that, between these kinds of ladders which you seen in this page, there is no difference. No! There is many differences to satisfy your different needs You can use these ladders in you home and in your office.

هذا النّوع منالسلالم صمّم خصيصاً للمنازل و مكاتب العمل. جرّبوا سلالمنا لتعرفوا قيمةالراحة و الأمان قوّة و متانة و سهولة استخدام تجعلكم تودّون أعمالكم و إشغالكم بيسرو طمأنينة.

ALUPAT

آلويات

224

نردبان پله پهن دوطرفه که وزن بیشتری را تحمل میکند،
 و میتوان به سهولت مور داستفاده قرار داد.
 این نوع نردبان که سکوی نسبتا بزرگی دارددر تولیدیها
 جهت تغییر دستگاه در بلندیها کاربری آسان تری دارد.