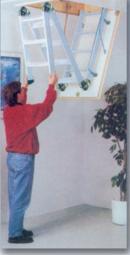

#### • نر دبان های سه لنگهای

امىلىت

206

این نوع نردبانها، به منظور استفاده در مغازه و درون خانه طراحی و ساخته شده است. این نردبانها، هنگام استفاده برای بلندیهای متفاوت میتواند تا ارتفاع دلخواه در منزل، مغازه و یا بالکنهای درون ساختمان تنظیم شود. افزون بر کیفیت کاربری و ظرافت ساخت، این نردبانها پس از استفاده، جمع شده و در بین دو سطح بیرونی که مانند در عمل میکند، قرار میگیرد. کل نردبان در قسمتی که در سقف یا بالکن ایجاد می شود، نصب می شود و پس از اتمام استفاده دربها در حالتی که نردبان تا شده در بین آن قرار می گیرد، بسته می شود و از نفوذ سرما، گرما، صدا، گردوخاک و... جلوگیری میکند.

•These kinds of ladders has been designed specially for different heights. The total part of ladder is installed in the roof. These types of ladders made up of three odds and used for shop balconies and roofs. In the meanwhile it pervents penetration of cold and heat assembling and closing the desired door.

صنعت بثلاثة أطراف، و باستعمالها يمكنكم الوصول إلى جميع الأماكن العالية كالشرف و السطوح،
 كما يمكن استعمالها لتكون عائقاً عن الحرارة و البرودة و ذلك عند اعادة تركيبها.

الويات

این نوع نردبانها از یک تا سه لنگه تولید شده و در چند مدل بکار گرفته می شوند ضمناً نردبانهای دو لنگه به صورت دو طرفه و کشوئی مورد استفاده قرار می گیرند و از ۵/۱ الی ۶ متر تولید و به بازار عرضه می شوند و نردبانهای سه لنگه نیز بطور دو طرفه و کشوئی تا دوازده متر محاسبه و تولید می گردند. در ضمن پاههای نردبان ها از پروفیل آلومینیوم گرد یا چهار گوش تولید می شوند.

• These types of ladders are used in several models and made up of one to three odds. In the meanwhile, the two odds ladders are used in the slide form and from both sides. They vary from 1.5 to 6 meters and go to markets in these sizes. The three odds ladders, too used from both sides and in the slide form are produced at the height 12 meters.

هذا النّوع من السلالم صنع بنماذج مختلفة، النّوع المفرد و النّوع المزدوج و ذوالثلاثة أطراف. النّوع المزدوج صمّم بطريقةالسلايد التّي تمكنكم من التحكم بارتفاعه، و كذلك يمكن استخدامه من جهتين. إنتاجها معروض فى الأسواق بقياسات مختلفة من متر و نصف و حتّى ستّة أمتار السلالم ذات الثلاث أطراف صمّت ليمكنكم إطالتها لتبلغ اثنا عشر متراً و باتّجاهين.