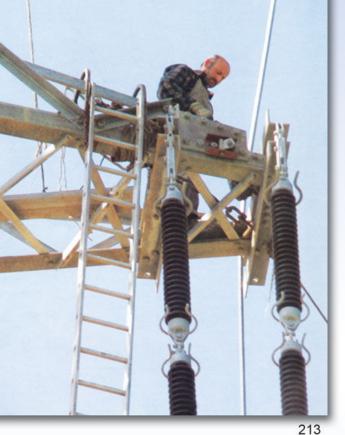

صنعوا هذا السلالم من سبائك خاص الذى تحمل ارتفاع ضغط حتى ١٦٠كيلوغرام.

ALUPAT

انواع نردبانهایی که تصاویر آنها را در این صفحه مشاهده میکنید به منظور استفاده در کارهای سنگین ( سنگین از نظر باری که استفاده کننده از نردبان بر روی آن جابهجا میکند) طراحی و ساخته شده است. شرکت آلوپات درتأمین خواستههای اقشار مختلف، به منظور راحتی دستاندرکاران ساخت ساختمان و تعبیهٔ قطعات ماشینآلات سنگین و قسمتهای مختلف قطعات سنگینتر کارگاهها و کارخانهها اقدام به ساخت این نردبانها کرده که نوع ساخت آنها به استفاده کننده این امکان را میدهد که با اطمینان و در نهایت به راحتی کار مورد نظر خود را به انجام رساند.

الويات

•In this page you can see various kinds of ladders these types of ladders are specially designed for constructional works, for factories, installations and all kinds of assembly of machineries, as well as heavy works. Alupat company had a long study about the various spaces .The result, as you see, is the best quality.