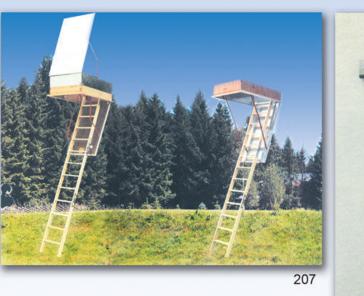

#### • نر دبان های سه لنگهای

امىلىت

206

این نوع نردبانها، به منظور استفاده در مغازه و درون خانه طراحی و ساخته شده است. این نردبانها، هنگام استفاده برای بلندیهای متفاوت میتواند تا ارتفاع دلخواه در منزل، مغازه و یا بالکنهای درون ساختمان تنظیم شود. افزون بر کیفیت کاربری و ظرافت ساخت، این نردبانها پس از استفاده، جمع شده و در بین دو سطح بیرونی که مانند در عمل میکند، قرار میگیرد. کل نردبان در قسمتی که در سقف یا بالکن ایجاد می شود، نصب می شود و پس از اتمام استفاده دربها در حالتی که نردبان تا شده در بین آن قرار می گیرد، بسته می شود و از نفوذ سرما، گرما، صدا، گردوخاک و... جلوگیری میکند.

•These kinds of ladders has been designed specially for different heights. The total part of ladder is installed in the roof. These types of ladders made up of three odds and used for shop balconies and roofs. In the meanwhile it pervents penetration of cold and heat assembling and closing the desired door.

صنعت بثلاثة أطراف، و باستعمالها يمكنكم الوصول إلى جميع الأماكن العالية كالشرف و السطوح،
 كما يمكن استعمالها لتكون عائقاً عن الحرارة و البرودة و ذلك عند اعادة تركيبها.

الويات

این نوع نردبانها از یک تا سه لنگه تولید شده و در چند مدل بکار گرفته می شوند ضمناً نردبانهای دو لنگه به صورت دو طرفه و کشوئی مورد استفاده قرار می گیرند و از ۵/۱ الی ۶ متر تولید و به بازار عرضه می شوند و نردبانهای سه لنگه نیز بطور دو طرفه و کشوئی تا دوازده متر محاسبه و تولید می گردند. در ضمن پاههای نردبان ها از پروفیل آلومینیوم گرد یا چهار گوش تولید می شوند.