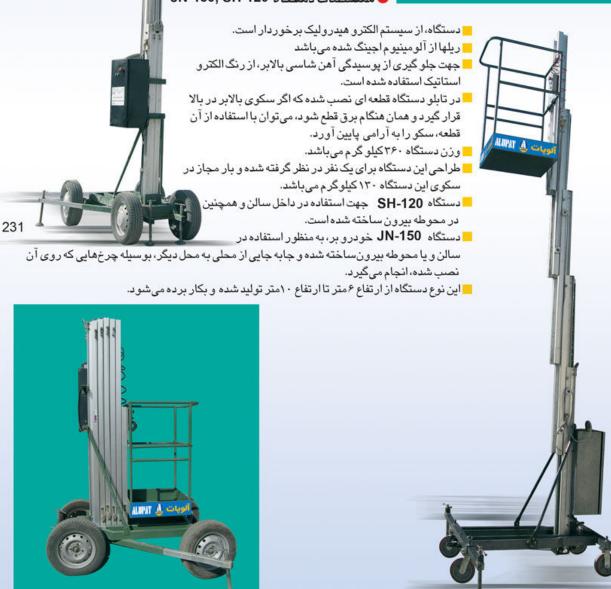

# مشخصات دستگاه JN-150, SH-120

229

آلويات

ألويات

# 🔴 مشخصات دستگاه AL-NS-250 خودرو بر

- دستگاه، جهت استفاده دو نفر طراحی و ساخته شده است و بار مجاز روی سکوی دستگاه ۲۶۰ کیلوگرم در نظر گرفته شده است.
- ریلهای آلومینیومی که اجینگ شده هستند، در حد بالایی سخت کاری شده و دوردیف روبروی هم قرار گرفته است.
- ریلهای آلومینیومی که دو ستونی می باشد، از آلومینیوم اجینگ شده با آلیاژهای مخصوص تهیه شده که فوق العاده سخت و بادوام می باشد.
- طراحی و تولیداین دستگاه برای استفاده تا ارتفاع ۱۲ متری طراحی و ساخته شده است.
- این دستگاه دارای چرخهای بزرگ می باشد که برای حمل از محلی به محل دیگر مناسب و کار آمد می باشد.
- در تابلو دستگاه قطعه ای نصب شده که اگر سکوی بالابر در بالا قرار گیرد
   و همان هنگام برق قطع شود، می توان با استفاده از آن قطعه، سکو را به
   آرامی پایین آورد.

### JH-350 مشخصات دستگاه (JH-350)

- این دستگاه جهت ارتفاع بالا، ۱۸ متری محاسبه و طراحی گردیده که ریلها از پروفیل آلومینیوم اجینگ شده با آلیاژ مخصوص تولید شده که در سکوی بالایی این بالابر ۲ الی سه نفر می توانند به راحتی کار بکنند.
- 📒 در این دستگاه چهار ستون تعبیه شده که روبروی هم قرار گرفته اند.
- 📒 حرکت بالابر، روان، کم صدا، به سهولت و بدون لرزش انجام میگیرد.
  - 📒 دستگاه، مجهز به سیستم الکترو هیدرولیک میباشد.
  - برای جلوگیری از پوسیدگی شاسی دستگاه در شرایط مختلف آب و هوایی، از رنگ الکتر و استاتیک استفاده شده است.
  - دستگاه را در مواقع نیاز میتوان به سیستم باطری مجهز کرد.
     خریدار میتواند راسا به این کار اقدام نماید و یا تجهیز دستگاه به باطری را به سازنده آن سفارش دهد.