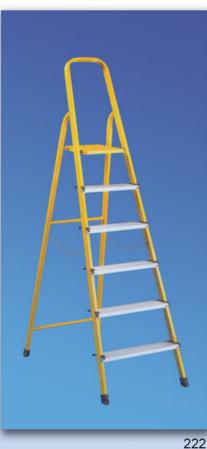

### نردبانهای دم دستی

آلويات

این نردبانها برای استفاده در منزل، محل کار و برای استفاده در انجام کارهای روز مره محاسبه، طراحی و ساخته شده است. ممکن است در نگاه اوّل چندان با دیگر نردبانها متفاوت به نظر نرسد، ولی در محاسبه و طراحی بر اساس استانداردهای ضروری در نظر گرفته شده و سبکی، زیبایی و ظرافت لازم نیز در ساخت آن منظور شده است.

•It seems that, between these kinds of ladders which you seen in this page, there is no difference. No! There is many differences to satisfy your different needs You can use these ladders in you home and in your office.

هذا النّوع منالسلالم صمّم خصيصاً للمنازل و مكاتب العمل. جرّبوا سلالمنا لتعرفوا قيمةالراحة و الأمان قوّة و متانة و سهولة استخدام تجعلكم تودّون أعمالكم و إشغالكم بيسرو طمأنينة.

ALUPAT

آلويات

224

نردبان پله پهن دوطرفه که وزن بیشتری را تحمل میکند،
 و میتوان به سهولت مور داستفاده قرار داد.
 این نوع نردبان که سکوی نسبتا بزرگی دارددر تولیدیها
 جهت تغییر دستگاه در بلندیها کاربری آسان تری دارد.