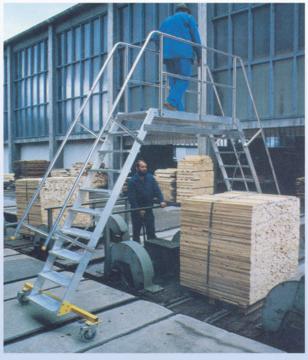

صنعوا هذا السلالم من سبائك خاص الذى تحمل ارتفاع ضغط حتى ١٦٠كيلوغرام.

ALUPAT

انواع نردبانهایی که تصاویر آنها را در این صفحه مشاهده میکنید به منظور استفاده در کارهای سنگین ( سنگین از نظر باری که استفاده کننده از نردبان بر روی آن جابهجا میکند) طراحی و ساخته شده است. شرکت آلوپات درتأمین خواستههای اقشار مختلف، به منظور راحتی دستاندرکاران ساخت ساختمان و تعبیهٔ قطعات ماشینآلات سنگین و قسمتهای مختلف قطعات سنگینتر کارگاهها و کارخانهها اقدام به ساخت این نردبانها کرده که نوع ساخت آنها به استفاده کننده این امکان را میدهد که با اطمینان و در نهایت به راحتی کار مورد نظر خود را به انجام رساند.

الويات

•In this page you can see various kinds of ladders these types of ladders are specially designed for constructional works, for factories, installations and all kinds of assembly of machineries, as well as heavy works. Alupat company had a long study about the various spaces .The result, as you see, is the best quality.