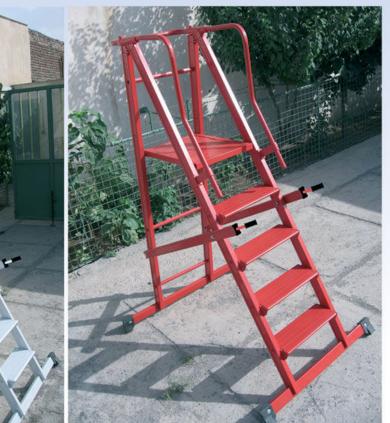

صنعوا هذا السلالم من سبائك خاص الذى تحمل ارتفاع ضغط حتى ١٦٠كيلوغرام.

ALUPAT

انواع نردبانهایی که تصاویر آنها را در این صفحه مشاهده میکنید به منظور استفاده در کارهای سنگین ( سنگین از نظر باری که استفاده کننده از نردبان بر روی آن جابهجا میکند) طراحی و ساخته شده است. شرکت آلوپات درتأمین خواستههای اقشار مختلف، به منظور راحتی دستاندرکاران ساخت ساختمان و تعبیهٔ قطعات ماشینآلات سنگین و قسمتهای مختلف قطعات سنگینتر کارگاهها و کارخانهها اقدام به ساخت این نردبانها کرده که نوع ساخت آنها به استفاده کننده این امکان را میدهد که با اطمینان و در نهایت به راحتی کار مورد نظر خود را به انجام رساند.

الويات

•In this page you can see various kinds of ladders these types of ladders are specially designed for constructional works, for factories, installations and all kinds of assembly of machineries, as well as heavy works. Alupat company had a long study about the various spaces .The result, as you see, is the best quality.