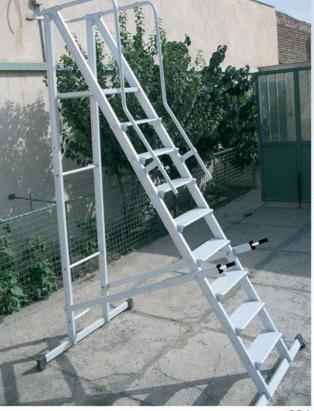

صنعوا هذا السلالم من سبائك خاص الذى تحمل ارتفاع ضغط حتى ١٦٠كيلوغرام.

ALUPAT

انواع نردبانهایی که تصاویر آنها را در این صفحه مشاهده میکنید به منظور استفاده در کارهای سنگین ( سنگین از نظر باری که استفاده کننده از نردبان بر روی آن جابهجا میکند) طراحی و ساخته شده است. شرکت آلوپات درتأمین خواستههای اقشار مختلف، به منظور راحتی دستاندرکاران ساخت ساختمان و تعبیهٔ قطعات ماشینآلات سنگین و قسمتهای مختلف قطعات سنگینتر کارگاهها و کارخانهها اقدام به ساخت این نردبانها کرده که نوع ساخت آنها به استفاده کننده این امکان را میدهد که با اطمینان و در نهایت به راحتی کار مورد نظر خود را به انجام رساند.

الويات

•In this page you can see various kinds of ladders these types of ladders are specially designed for constructional works, for factories, installations and all kinds of assembly of machineries, as well as heavy works. Alupat company had a long study about the various spaces .The result, as you see, is the best quality.