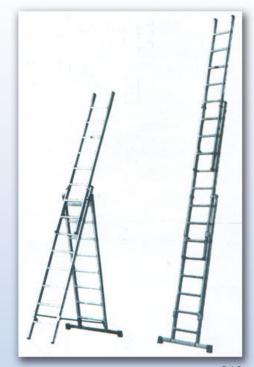

#### • نر دبان های سه لنگهای

امىلىت

206

این نوع نردبانها، به منظور استفاده در مغازه و درون خانه طراحی و ساخته شده است. این نردبانها، هنگام استفاده برای بلندیهای متفاوت میتواند تا ارتفاع دلخواه در منزل، مغازه و یا بالکنهای درون ساختمان تنظیم شود. افزون بر کیفیت کاربری و ظرافت ساخت، این نردبانها پس از استفاده، جمع شده و در بین دو سطح بیرونی که مانند در عمل میکند، قرار میگیرد. کل نردبان در قسمتی که در سقف یا بالکن ایجاد می شود، نصب می شود و پس از اتمام استفاده دربها در حالتی که نردبان تا شده در بین آن قرار می گیرد، بسته می شود و از نفوذ سرما، گرما، صدا، گردوخاک و... جلوگیری میکند.

•These kinds of ladders has been designed specially for different heights. The total part of ladder is installed in the roof. These types of ladders made up of three odds and used for shop balconies and roofs. In the meanwhile it pervents penetration of cold and heat assembling and closing the desired door.

صنعت بثلاثة أطراف، و باستعمالها يمكنكم الوصول إلى جميع الأماكن العالية كالشرف و السطوح،
 كما يمكن استعمالها لتكون عائقاً عن الحرارة و البرودة و ذلك عند اعادة تركيبها.

الويات

این نوع نردبانها از یک تا سه لنگه تولید شده و در چند مدل بکار گرفته می شوند ضمناً نردبانهای دو لنگه به صورت دو طرفه و کشوئی مورد استفاده قرار می گیرند و از ۵/۱ الی ۶ متر تولید و به بازار عرضه می شوند و نردبانهای سه لنگه نیز بطور دو طرفه و کشوئی تا دوازده متر محاسبه و تولید می گردند. در ضمن پاههای نردبان ها از پروفیل آلومینیوم گرد یا چهار گوش تولید می شوند.

• These types of ladders are used in several models and made up of one to three odds. In the meanwhile, the two odds ladders are used in the slide form and from both sides. They vary from 1.5 to 6 meters and go to markets in these sizes. The three odds ladders, too used from both sides and in the slide form are produced at the height 12 meters.

هذا النّوع من السلالم صنع بنماذج مختلفة، النّوع المفرد و النّوع المزدوج و ذوالثلاثة أطراف. النّوع المزدوج صمّم بطريقةالسلايد التّي تمكنكم من التحكم بارتفاعه، و كذلك يمكن استخدامه من جهتين. إنتاجها معروض فى الأسواق بقياسات مختلفة من متر و نصف و حتّى ستّة أمتار السلالم ذات الثلاث أطراف صمّت ليمكنكم إطالتها لتبلغ اثنا عشر متراً و باتّجاهين.