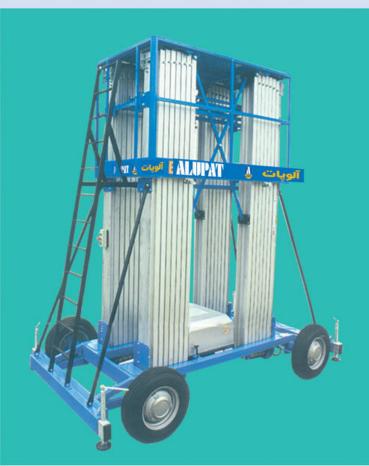

# 🔴 مشخصات دستگاه AL-NS-250 خودرو بر

- دستگاه، جهت استفاده دو نفر طراحی و ساخته شده است و بار مجاز روی سکوی دستگاه ۲۶۰ کیلوگرم در نظر گرفته شده است.
- ریلهای آلومینیومی که اجینگ شده هستند، در حد بالایی سخت کاری شده و دوردیف روبروی هم قرار گرفته است.
- ریلهای آلومینیومی که دو ستونی می باشد، از آلومینیوم اجینگ شده با آلیاژهای مخصوص تهیه شده که فوق العاده سخت و بادوام می باشد.
- طراحی و تولیداین دستگاه برای استفاده تا ارتفاع ۱۲ متری طراحی و ساخته شده است.
- این دستگاه دارای چرخهای بزرگ می باشد که برای حمل از محلی به محل دیگر مناسب و کار آمد می باشد.
- در تابلو دستگاه قطعه ای نصب شده که اگر سکوی بالابر در بالا قرار گیرد
   و همان هنگام برق قطع شود، می توان با استفاده از آن قطعه، سکو را به
   آرامی پایین آورد.

أويات