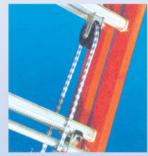

# • نر دبانهای آتش نشانی

اويات

نردبان آتش نشانی سه لنگه، با ارتفاع ۸متر تا ۱۸متر ساخته شده و مورد استفاده قرار می گیرد. این نردبان از پروفیل آلومینیوم آلیاژ مخصوص ساخته شده و پس از تولید، همسو بوده و حالت فنریت و سختی مورد نیاز نردبان را تامین می کند، و بصورت مکانیکی (بوسیله طناب) طول نردبان تغییر می کند و قابلیت تحمل تا ۱۶۰ کیلو گرم را دارد و جهت آتش نشانی بسیار مناسب می باشد.

# Three part rope operated ladder

Conforms to DIN 4568 and VBG 74. Corrosion resistant rectangular stiles of extruded aluminium alloy box section. Triple formed rung joints. 30 mm x 30 mm rungs with serrated surface. Two separate ropes for independent, rung by rung adjustment of each section. Automatic spring loaded pawl. Replaceable PVC end caps on stile bottoms. Upper section fitted with wall wheels. Model numbers 40448 / 40449 have two supports which make it easier to erect the ladder but it must not be used free standing.