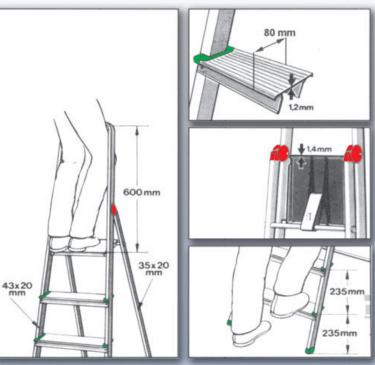

### نردبانهای دم دستی

آلويات

این نردبانها برای استفاده در منزل، محل کار و برای استفاده در انجام کارهای روز مره محاسبه، طراحی و ساخته شده است. ممکن است در نگاه اوّل چندان با دیگر نردبانها متفاوت به نظر نرسد، ولی در محاسبه و طراحی بر اساس استانداردهای ضروری در نظر گرفته شده و سبکی، زیبایی و ظرافت لازم نیز در ساخت آن منظور شده است.

•It seems that, between these kinds of ladders which you seen in this page, there is no difference. No! There is many differences to satisfy your different needs You can use these ladders in you home and in your office.

هذا النّوع منالسلالم صمّم خصيصاً للمنازل و مكاتب العمل. جرّبوا سلالمنا لتعرفوا قيمةالراحة و الأمان قوّة و متانة و سهولة استخدام تجعلكم تودّون أعمالكم و إشغالكم بيسرو طمأنينة.

ALUPAT

آلويات

224

نردبان پله پهن دوطرفه که وزن بیشتری را تحمل میکند،
 و میتوان به سهولت مور داستفاده قرار داد.
 این نوع نردبان که سکوی نسبتا بزرگی دارددر تولیدیها
 جهت تغییر دستگاه در بلندیها کاربری آسان تری دارد.