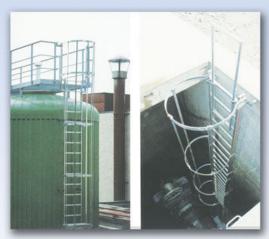

# • نر دبانهای آتش نشانی

اويات

نردبان آتش نشانی سه لنگه، با ارتفاع ۸متر تا ۱۸متر ساخته شده و مورد استفاده قرار می گیرد. این نردبان از پروفیل آلومینیوم آلیاژ مخصوص ساخته شده و پس از تولید، همسو بوده و حالت فنریت و سختی مورد نیاز نردبان را تامین می کند، و بصورت مکانیکی (بوسیله طناب) طول نردبان تغییر می کند و قابلیت تحمل تا ۱۶۰ کیلو گرم را دارد و جهت آتش نشانی بسیار مناسب می باشد.

# Three part rope operated ladder

Conforms to DIN 4568 and VBG 74. Corrosion resistant rectangular stiles of extruded aluminium alloy box section. Triple formed rung joints. 30 mm x 30 mm rungs with serrated surface. Two separate ropes for independent, rung by rung adjustment of each section. Automatic spring loaded pawl. Replaceable PVC end caps on stile bottoms. Upper section fitted with wall wheels. Model numbers 40448 / 40449 have two supports which make it easier to erect the ladder but it must not be used free standing.