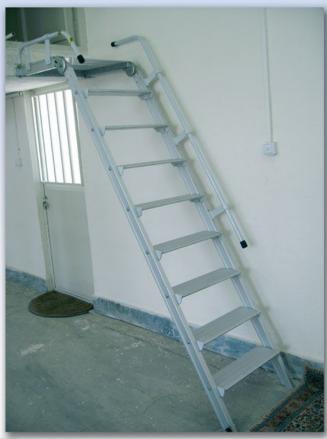

### نردبانهای دم دستی

آلويات

این نردبانها برای استفاده در منزل، محل کار و برای استفاده در انجام کارهای روز مره محاسبه، طراحی و ساخته شده است. ممکن است در نگاه اوّل چندان با دیگر نردبانها متفاوت به نظر نرسد، ولی در محاسبه و طراحی بر اساس استانداردهای ضروری در نظر گرفته شده و سبکی، زیبایی و ظرافت لازم نیز در ساخت آن منظور شده است.

•It seems that, between these kinds of ladders which you seen in this page, there is no difference. No! There is many differences to satisfy your different needs You can use these ladders in you home and in your office.

هذا النّوع منالسلالم صمّم خصيصاً للمنازل و مكاتب العمل. جرّبوا سلالمنا لتعرفوا قيمةالراحة و الأمان قوّة و متانة و سهولة استخدام تجعلكم تودّون أعمالكم و إشغالكم بيسرو طمأنينة.

ALUPAT

آلويات

224

نردبان پله پهن دوطرفه که وزن بیشتری را تحمل میکند،
 و میتوان به سهولت مور داستفاده قرار داد.
 این نوع نردبان که سکوی نسبتا بزرگی دارددر تولیدیها
 جهت تغییر دستگاه در بلندیها کاربری آسان تری دارد.