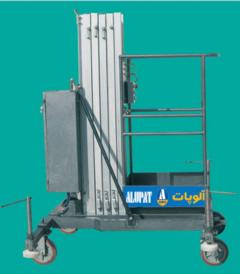

# مشخصات دستگاه JN-150, SH-120

229

آلويات

ألويات

# 🔴 مشخصات دستگاه AL-NS-250 خودرو بر

- دستگاه، جهت استفاده دو نفر طراحی و ساخته شده است و بار مجاز روی سکوی دستگاه ۲۶۰ کیلوگرم در نظر گرفته شده است.
- ریلهای آلومینیومی که اجینگ شده هستند، در حد بالایی سخت کاری شده و دوردیف روبروی هم قرار گرفته است.
- ریلهای آلومینیومی که دو ستونی می باشد، از آلومینیوم اجینگ شده با آلیاژهای مخصوص تهیه شده که فوق العاده سخت و بادوام می باشد.
- طراحی و تولیداین دستگاه برای استفاده تا ارتفاع ۱۲ متری طراحی و ساخته شده است.
- این دستگاه دارای چرخهای بزرگ می باشد که برای حمل از محلی به محل دیگر مناسب و کار آمد می باشد.
- در تابلو دستگاه قطعه ای نصب شده که اگر سکوی بالابر در بالا قرار گیرد
   و همان هنگام برق قطع شود، می توان با استفاده از آن قطعه، سکو را به
   آرامی پایین آورد.