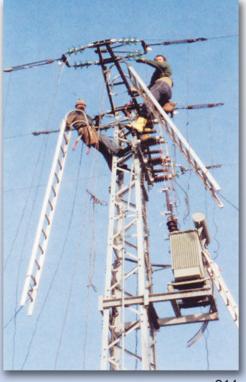

صنعوا هذا السلالم من سبائك خاص الذى تحمل ارتفاع ضغط حتى ١٦٠كيلوغرام.

ALUPAT

انواع نردبانهایی که تصاویر آنها را در این صفحه مشاهده میکنید به منظور استفاده در کارهای سنگین ( سنگین از نظر باری که استفاده کننده از نردبان بر روی آن جابهجا میکند) طراحی و ساخته شده است. شرکت آلوپات درتأمین خواستههای اقشار مختلف، به منظور راحتی دستاندرکاران ساخت ساختمان و تعبیهٔ قطعات ماشینآلات سنگین و قسمتهای مختلف قطعات سنگینتر کارگاهها و کارخانهها اقدام به ساخت این نردبانها کرده که نوع ساخت آنها به استفاده کننده این امکان را میدهد که با اطمینان و در نهایت به راحتی کار مورد نظر خود را به انجام رساند.

الويات

•In this page you can see various kinds of ladders these types of ladders are specially designed for constructional works, for factories, installations and all kinds of assembly of machineries, as well as heavy works. Alupat company had a long study about the various spaces .The result, as you see, is the best quality.