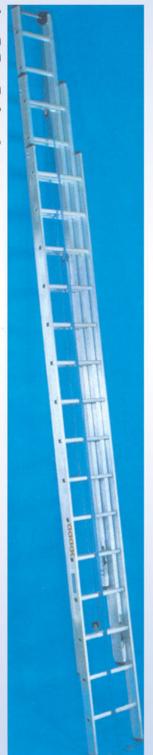

# • نر دبانهای آتش نشانی

اويات

نردبان آتش نشانی سه لنگه، با ارتفاع ۸متر تا ۱۸متر ساخته شده و مورد استفاده قرار می گیرد. این نردبان از پروفیل آلومینیوم آلیاژ مخصوص ساخته شده و پس از تولید، همسو بوده و حالت فنریت و سختی مورد نیاز نردبان را تامین می کند، و بصورت مکانیکی (بوسیله طناب) طول نردبان تغییر می کند و قابلیت تحمل تا ۱۶۰ کیلو گرم را دارد و جهت آتش نشانی بسیار مناسب می باشد.

# Three part rope operated ladder

Conforms to DIN 4568 and VBG 74. Corrosion resistant rectangular stiles of extruded aluminium alloy box section. Triple formed rung joints. 30 mm x 30 mm rungs with serrated surface. Two separate ropes for independent, rung by rung adjustment of each section. Automatic spring loaded pawl. Replaceable PVC end caps on stile bottoms. Upper section fitted with wall wheels. Model numbers 40448 / 40449 have two supports which make it easier to erect the ladder but it must not be used free standing.

240

نر دبان آتش نشانی از دو لنگه با بلندی ۸متر تا ۱۲ متر ساخته شدهو مور د استفاده قرار میگیرد.

ALUPAT

## Two part rope operated ladder in GRP with aluminium alloy rungs

Conforms to DIN 4568 and VBG 74. Rectangular stiles of glass reinforced polyester. 30 mm x 30 mm rungs of aluminium alloy with serrated surface. Triple formed rung joints. Rope operated adjustment rung by rung with automatic spring loaded locking pawl. Replaceable PVC end caps on stile bottoms. Upper section fitted with wall wheels.