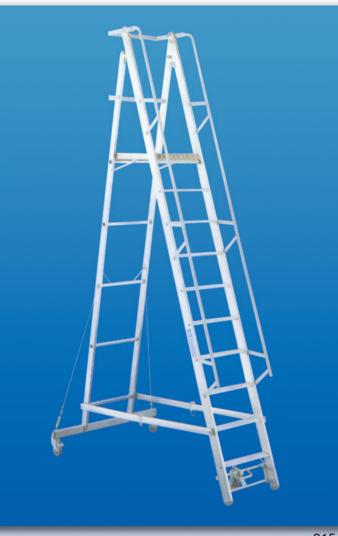

# • نر دبانهای آتش نشانی

اويات

نردبان آتش نشانی سه لنگه، با ارتفاع ۸متر تا ۱۸متر ساخته شده و مورد استفاده قرار می گیرد. این نردبان از پروفیل آلومینیوم آلیاژ مخصوص ساخته شده و پس از تولید، همسو بوده و حالت فنریت و سختی مورد نیاز نردبان را تامین می کند، و بصورت مکانیکی (بوسیله طناب) طول نردبان تغییر می کند و قابلیت تحمل تا ۱۶۰ کیلو گرم را دارد و جهت آتش نشانی بسیار مناسب می باشد.

# Three part rope operated ladder

Conforms to DIN 4568 and VBG 74. Corrosion resistant rectangular stiles of extruded aluminium alloy box section. Triple formed rung joints. 30 mm x 30 mm rungs with serrated surface. Two separate ropes for independent, rung by rung adjustment of each section. Automatic spring loaded pawl. Replaceable PVC end caps on stile bottoms. Upper section fitted with wall wheels. Model numbers 40448 / 40449 have two supports which make it easier to erect the ladder but it must not be used free standing.

240

نر دبان آتش نشانی از دو لنگه با بلندی ۸متر تا ۱۲ متر ساخته شدهو مور د استفاده قرار میگیرد.

ALUPAT

## Two part rope operated ladder in GRP with aluminium alloy rungs

Conforms to DIN 4568 and VBG 74. Rectangular stiles of glass reinforced polyester. 30 mm x 30 mm rungs of aluminium alloy with serrated surface. Triple formed rung joints. Rope operated adjustment rung by rung with automatic spring loaded locking pawl. Replaceable PVC end caps on stile bottoms. Upper section fitted with wall wheels.