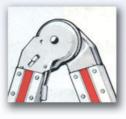

صنعت بثلاثة أطراف، و باستعمالها يمكنكم الوصول إلى جميع الأماكن العالية كالشرف و السطوح،
 كما يمكن استعمالها لتكون عائقاً عن الحرارة و البرودة و ذلك عند اعادة تركيبها.

الويات

این نوع نردبانها از یک تا سه لنگه تولید شده و در چند مدل بکار گرفته می شوند ضمناً نردبانهای دو لنگه به صورت دو طرفه و کشوئی مورد استفاده قرار می گیرند و از ۵/۱ الی ۶ متر تولید و به بازار عرضه می شوند و نردبانهای سه لنگه نیز بطور دو طرفه و کشوئی تا دوازده متر محاسبه و تولید می گردند. در ضمن پاههای نردبان ها از پروفیل آلومینیوم گرد یا چهار گوش تولید می شوند.

• These types of ladders are used in several models and made up of one to three odds. In the meanwhile, the two odds ladders are used in the slide form and from both sides. They vary from 1.5 to 6 meters and go to markets in these sizes. The three odds ladders, too used from both sides and in the slide form are produced at the height 12 meters.

هذا النّوع من السلالم صنع بنماذج مختلفة، النّوع المفرد و النّوع المزدوج و ذوالثلاثة أطراف. النّوع المزدوج صمّم بطريقةالسلايد التّي تمكنكم من التحكم بارتفاعه، و كذلك يمكن استخدامه من جهتين. إنتاجها معروض فى الأسواق بقياسات مختلفة من متر و نصف و حتّى ستّة أمتار السلالم ذات الثلاث أطراف صمّت ليمكنكم إطالتها لتبلغ اثنا عشر متراً و باتّجاهين.