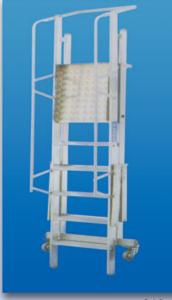

الويات

212

215

• نردبانهای ساخته شده از آلیاژ ویژه دارای استحکام لازم و تحمل فشار بالا تا ۱۶۰ کیلوگرم که در انجام کارهای خاص کاربرد دارند. در طراحی و ساخت این نردبانها از آلیاژی استفاده شده که بتواند هنگام کاربست، افزون بر وزن و فشار استفاده کننده، فشار و باری بیشتر از کاربرد عادی را تحمل کند، اماً در عین حال سبک، ظریف و بادوام هم باشد.

• This ladder is made up from special alloy and used for 160 Kg. of load pressure. It is specially designed and manufactured to resist against the weight of the user and also the load itself, but is at the same time light and durable.

صنعوا هذا السلالم من سبائك خاص الذى تحمل ارتفاع ضغط حتى ١٦٠كيلوغرام.

ALUPAT

انواع نردبانهایی که تصاویر آنها را در این صفحه مشاهده میکنید به منظور استفاده در کارهای سنگین ( سنگین از نظر باری که استفاده کننده از نردبان بر روی آن جابهجا میکند) طراحی و ساخته شده است. شرکت آلوپات درتأمین خواستههای اقشار مختلف، به منظور راحتی دستاندرکاران ساخت ساختمان و تعبیهٔ قطعات ماشینآلات سنگین و قسمتهای مختلف قطعات سنگینتر کارگاهها و کارخانهها اقدام به ساخت این نردبانها کرده که نوع ساخت آنها به استفاده کننده این امکان را میدهد که با اطمینان و در نهایت به راحتی کار مورد نظر خود را به انجام رساند.