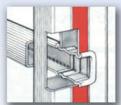

#### • نر دبان های سه لنگهای

امىلىت

206

این نوع نردبانها، به منظور استفاده در مغازه و درون خانه طراحی و ساخته شده است. این نردبانها، هنگام استفاده برای بلندیهای متفاوت میتواند تا ارتفاع دلخواه در منزل، مغازه و یا بالکنهای درون ساختمان تنظیم شود. افزون بر کیفیت کاربری و ظرافت ساخت، این نردبانها پس از استفاده، جمع شده و در بین دو سطح بیرونی که مانند در عمل میکند، قرار میگیرد. کل نردبان در قسمتی که در سقف یا بالکن ایجاد می شود، نصب می شود و پس از اتمام استفاده دربها در حالتی که نردبان تا شده در بین آن قرار می گیرد، بسته می شود و از نفوذ سرما، گرما، صدا، گردوخاک و... جلوگیری میکند.

•These kinds of ladders has been designed specially for different heights. The total part of ladder is installed in the roof. These types of ladders made up of three odds and used for shop balconies and roofs. In the meanwhile it pervents penetration of cold and heat assembling and closing the desired door.