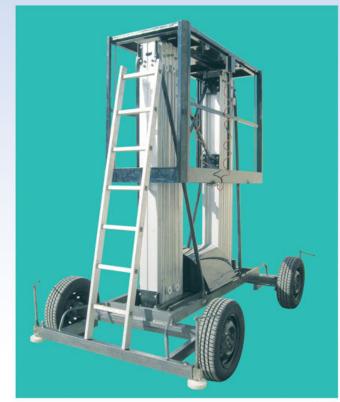

# 🔴 مشخصات دستگاه AL-NS-250 خودرو بر

- دستگاه، جهت استفاده دو نفر طراحی و ساخته شده است و بار مجاز روی سکوی دستگاه ۲۶۰ کیلوگرم در نظر گرفته شده است.
- ریلهای آلومینیومی که اجینگ شده هستند، در حد بالایی سخت کاری شده و دوردیف روبروی هم قرار گرفته است.
- ریلهای آلومینیومی که دو ستونی می باشد، از آلومینیوم اجینگ شده با آلیاژهای مخصوص تهیه شده که فوق العاده سخت و بادوام می باشد.
- طراحی و تولیداین دستگاه برای استفاده تا ارتفاع ۱۲ متری طراحی و ساخته شده است.
- این دستگاه دارای چرخهای بزرگ می باشد که برای حمل از محلی به محل دیگر مناسب و کار آمد می باشد.
- در تابلو دستگاه قطعه ای نصب شده که اگر سکوی بالابر در بالا قرار گیرد
   و همان هنگام برق قطع شود، می توان با استفاده از آن قطعه، سکو را به
   آرامی پایین آورد.

### JH-350 مشخصات دستگاه (JH-350)

- این دستگاه جهت ارتفاع بالا، ۱۸ متری محاسبه و طراحی گردیده که ریلها از پروفیل آلومینیوم اجینگ شده با آلیاژ مخصوص تولید شده که در سکوی بالایی این بالابر ۲ الی سه نفر می توانند به راحتی کار بکنند.
- 📒 در این دستگاه چهار ستون تعبیه شده که روبروی هم قرار گرفته اند.
- 📒 حرکت بالابر، روان، کم صدا، به سهولت و بدون لرزش انجام میگیرد.
  - 📒 دستگاه، مجهز به سیستم الکترو هیدرولیک میباشد.
  - برای جلوگیری از پوسیدگی شاسی دستگاه در شرایط مختلف آب و هوایی، از رنگ الکتر و استاتیک استفاده شده است.
  - دستگاه را در مواقع نیاز میتوان به سیستم باطری مجهز کرد.
     خریدار میتواند راسا به این کار اقدام نماید و یا تجهیز دستگاه به باطری را به سازنده آن سفارش دهد.