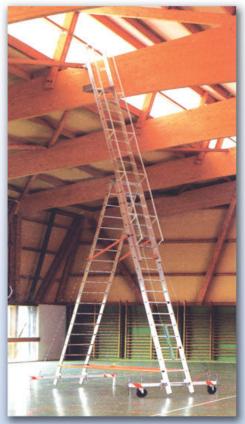

# • نر دبانهای آتش نشانی

اويات

نردبان آتش نشانی سه لنگه، با ارتفاع ۸متر تا ۱۸متر ساخته شده و مورد استفاده قرار می گیرد. این نردبان از پروفیل آلومینیوم آلیاژ مخصوص ساخته شده و پس از تولید، همسو بوده و حالت فنریت و سختی مورد نیاز نردبان را تامین می کند، و بصورت مکانیکی (بوسیله طناب) طول نردبان تغییر می کند و قابلیت تحمل تا ۱۶۰ کیلو گرم را دارد و جهت آتش نشانی بسیار مناسب می باشد.

# Three part rope operated ladder

Conforms to DIN 4568 and VBG 74. Corrosion resistant rectangular stiles of extruded aluminium alloy box section. Triple formed rung joints. 30 mm x 30 mm rungs with serrated surface. Two separate ropes for independent, rung by rung adjustment of each section. Automatic spring loaded pawl. Replaceable PVC end caps on stile bottoms. Upper section fitted with wall wheels. Model numbers 40448 / 40449 have two supports which make it easier to erect the ladder but it must not be used free standing.