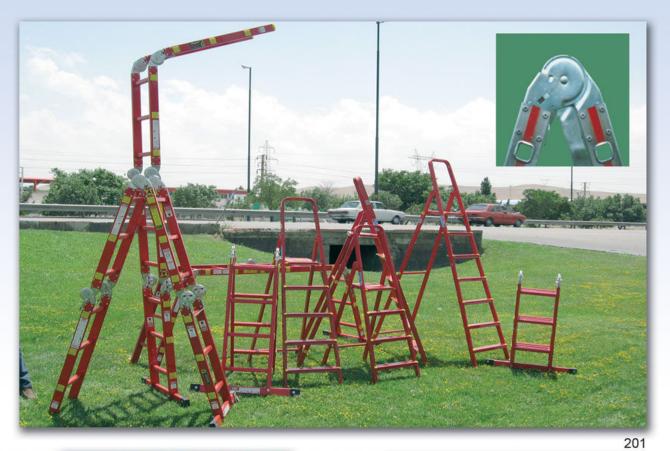

صنعت بثلاثة أطراف، و باستعمالها يمكنكم الوصول إلى جميع الأماكن العالية كالشرف و السطوح،
 كما يمكن استعمالها لتكون عائقاً عن الحرارة و البرودة و ذلك عند اعادة تركيبها.

الويات

این نوع نردبانها از یک تا سه لنگه تولید شده و در چند مدل بکار گرفته می شوند ضمناً نردبانهای دو لنگه به صورت دو طرفه و کشوئی مورد استفاده قرار می گیرند و از ۵/۱ الی ۶ متر تولید و به بازار عرضه می شوند و نردبانهای سه لنگه نیز بطور دو طرفه و کشوئی تا دوازده متر محاسبه و تولید می گردند. در ضمن پاههای نردبان ها از پروفیل آلومینیوم گرد یا چهار گوش تولید می شوند.

• These types of ladders are used in several models and made up of one to three odds. In the meanwhile, the two odds ladders are used in the slide form and from both sides. They vary from 1.5 to 6 meters and go to markets in these sizes. The three odds ladders, too used from both sides and in the slide form are produced at the height 12 meters.

هذا النّوع من السلالم صنع بنماذج مختلفة، النّوع المفرد و النّوع المزدوج و ذوالثلاثة أطراف. النّوع المزدوج صمّم بطريقةالسلايد التّي تمكنكم من التحكم بارتفاعه، و كذلك يمكن استخدامه من جهتين. إنتاجها معروض فى الأسواق بقياسات مختلفة من متر و نصف و حتّى ستّة أمتار السلالم ذات الثلاث أطراف صمّت ليمكنكم إطالتها لتبلغ اثنا عشر متراً و باتّجاهين.