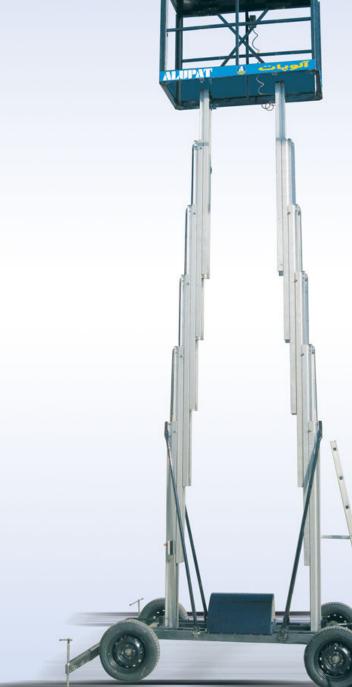

# 🔴 مشخصات دستگاه AL-NS-250 خودرو بر

- دستگاه، جهت استفاده دو نفر طراحی و ساخته شده است و بار مجاز روی سکوی دستگاه ۲۶۰ کیلوگرم در نظر گرفته شده است.
- ریلهای آلومینیومی که اجینگ شده هستند، در حد بالایی سخت کاری شده و دوردیف روبروی هم قرار گرفته است.
- ریلهای آلومینیومی که دو ستونی می باشد، از آلومینیوم اجینگ شده با آلیاژهای مخصوص تهیه شده که فوق العاده سخت و بادوام می باشد.
- طراحی و تولیداین دستگاه برای استفاده تا ارتفاع ۱۲ متری طراحی و ساخته شده است.
- این دستگاه دارای چرخهای بزرگ می باشد که برای حمل از محلی به محل دیگر مناسب و کار آمد می باشد.
- در تابلو دستگاه قطعه ای نصب شده که اگر سکوی بالابر در بالا قرار گیرد
   و همان هنگام برق قطع شود، می توان با استفاده از آن قطعه، سکو را به
   آرامی پایین آورد.

### JH-350 مشخصات دستگاه (JH-350)

- این دستگاه جهت ارتفاع بالا، ۱۸ متری محاسبه و طراحی گردیده که ریلها از پروفیل آلومینیوم اجینگ شده با آلیاژ مخصوص تولید شده که در سکوی بالایی این بالابر ۲ الی سه نفر می توانند به راحتی کار بکنند.
- 📒 در این دستگاه چهار ستون تعبیه شده که روبروی هم قرار گرفته اند.
- 📒 حرکت بالابر، روان، کم صدا، به سهولت و بدون لرزش انجام میگیرد.
  - 📒 دستگاه، مجهز به سیستم الکترو هیدرولیک میباشد.
  - برای جلوگیری از پوسیدگی شاسی دستگاه در شرایط مختلف آب و هوایی، از رنگ الکتر و استاتیک استفاده شده است.
  - دستگاه را در مواقع نیاز میتوان به سیستم باطری مجهز کرد.
     خریدار میتواند راسا به این کار اقدام نماید و یا تجهیز دستگاه به باطری را به سازنده آن سفارش دهد.